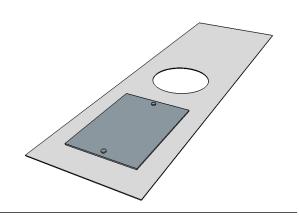

## PLEASE NOTE: BESPOKE ITEMS CANNOT BE RETURNED

Please fill out the details and dimensions in the boxes then send to Flue Supplies to obtain a quote.

Make sure the dimensions you give are in mm.

|                       | <i>,</i>                                                                               | Register Plate Wi       |
|-----------------------|----------------------------------------------------------------------------------------|-------------------------|
| Register Plate Length |                                                                                        |                         |
|                       |                                                                                        | <u> </u>                |
|                       |                                                                                        |                         |
|                       |                                                                                        |                         |
|                       |                                                                                        |                         |
|                       |                                                                                        |                         |
|                       |                                                                                        |                         |
|                       |                                                                                        | • Diameter of Flue Hole |
|                       |                                                                                        |                         |
|                       |                                                                                        |                         |
|                       |                                                                                        | Fixed hole              |
|                       |                                                                                        |                         |
|                       | Inspection Door Required?                                                              | Adjustable              |
|                       | Yes No                                                                                 |                         |
|                       |                                                                                        | Angle Brackets Required |
|                       |                                                                                        | Yes No                  |
|                       |                                                                                        |                         |
|                       |                                                                                        |                         |
| Special Requirements  |                                                                                        |                         |
|                       |                                                                                        |                         |
|                       |                                                                                        |                         |
|                       |                                                                                        |                         |
| eply to (Name):       | Tel. No.                                                                               |                         |
| mail Address:         |                                                                                        |                         |
|                       | ney Specialists, Unit 6-7, Link 20, Belling<br>0 7HD. Tel: 0344 800 6586. Email: info@ | _                       |
| or Office Use Only    |                                                                                        | Date:                   |
| ice                   |                                                                                        | Time:                   |
| orroved By            |                                                                                        | Sales Order Number      |