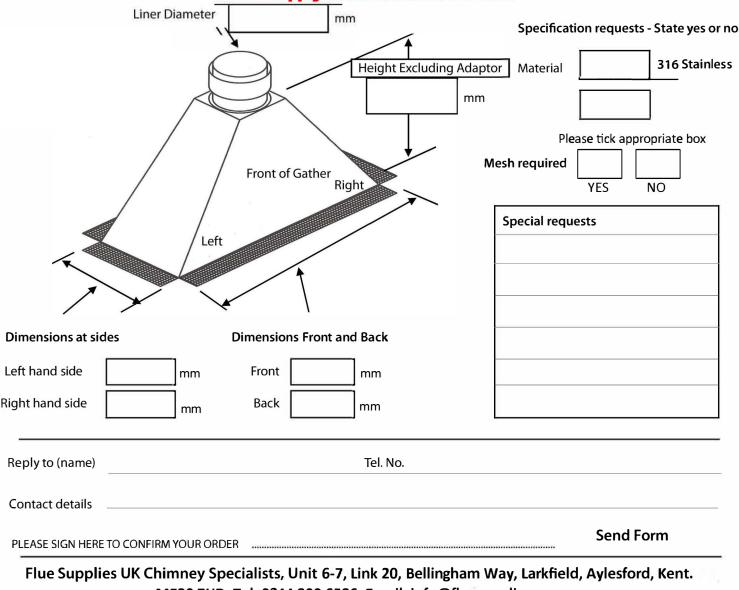

## PLEASE NOTE: ONCE PAYMENT HAS BEEN MADE THIS ORDER CANNOT BE RETURNED OR CANCELLED AS THIS IS A BESPOKE MADE TO ORDER ITEM.

Please fill out details and dimensions in boxes, then send to Flue Supplies to obtain a quote

Make sure the dimensions you give include a tolerance for installing the gather Please supply all measurements in mm

ME20 7HD. Tel: 0344 800 6586. Email: info@fluesupplies.com

| FOR OFFICE USE ONLY | DATE               |             |
|---------------------|--------------------|-------------|
| PRICE               | TIME               |             |
| APPROVED BY         | SALES ORDER NUMBER | 100/2014 11 |
|                     | 09/                | /09/2014 V  |